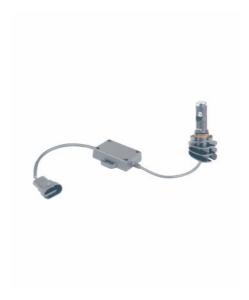

# LEDriving FOG LAMP H10

LEDriving FOG LAMP H10 | LED fog lights

## **Dimensions & weight**

| Length         | 470.0 mm |
|----------------|----------|
| Diameter       | 42.0 mm  |
| Product weight | 145.00 g |

## Additional product data

| Base (standard designation) | PY20d |
|-----------------------------|-------|
|                             |       |